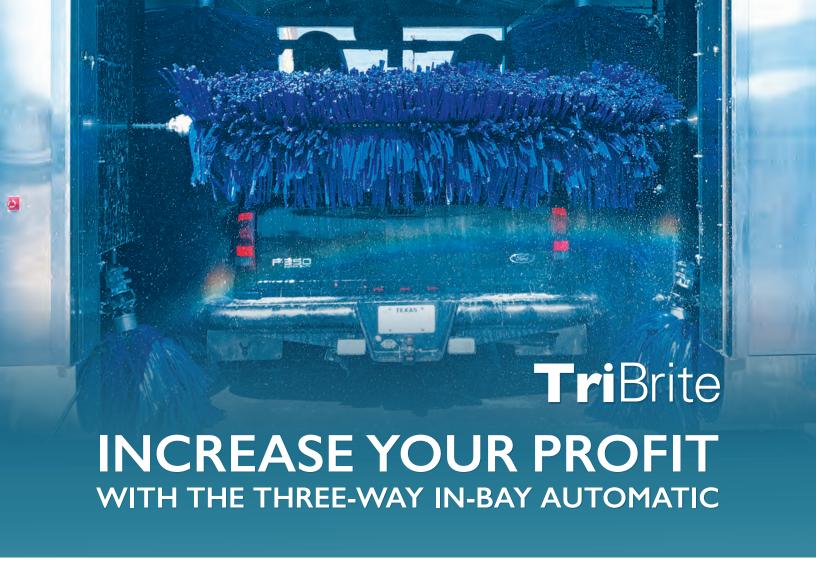

The TriBrite Car Wash gives your customers the flexibility they want without compromising quality. We call this machine our 3 In I, because customers can select a friction car wash, a high-pressure touchfree car wash or both friction and high pressure at the same time! It's three different washes in one perfect machine.

Give your customers options with the TriBrite In-Bay Automatic Car Wash. For those markets with large SUVs and pick-ups, ask about the Texas TriBrite, because everything is bigger in Texas.

## **Tri**Brite THREE-WAY IN-BAY AUTOMATIC CAR WASH

Wash Anything from a Mini Cooper to a Long Bed Crew Cab Dually Pickup Truck

Five-Brush Machine

In-Bay Automatic Conversions

Highly Customizable

Simple, Fast Build & Start Up