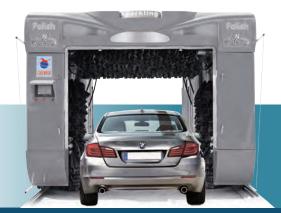

# **TOUCH**Brite **ROLL IN THE PROFIT** WITH THE IN-BAY AUTOMATIC FOAM TOUCH 3 CAR WASH

TOYOTA

TO REAL PROPERTY AND THE PROPERTY AND

Your customers are looking for a consistent wash every time they use your facility and with the TouchBrite system, you'll find the dependability and durability you need in order to increase your ROI. Constructed of high-quality stainless steel, the TouchBrite is a three-brush, foam wash in-bay automatic car wash. This budget-friendly option that provides years of top-notch performance with low maintenance.

## TouchBrite IN-BAY AUTOMATIC FOAM TOUCH 3 CAR WASH

#### Three-Brush Machine

In-Bay Automatic Conversions

Highly Customizable

Simple, Fast Build & Start Up Stand Alone Systems Available

Stainless Steel Construction

18-Month Warranty

**Energy Efficient** 