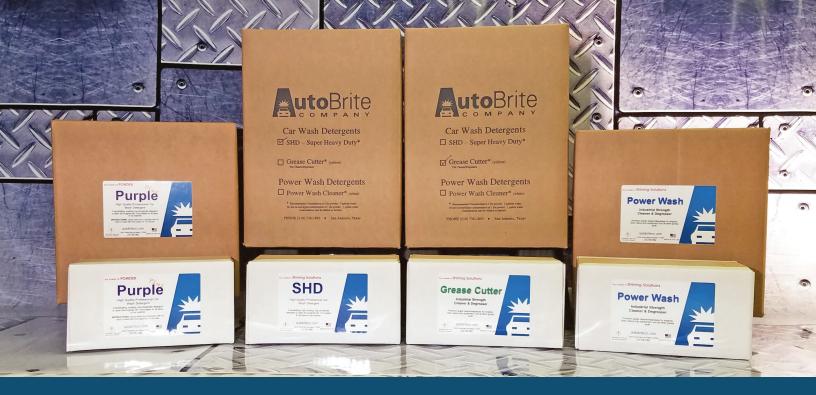

#### S.H.D (SUPER HEAVY DUTY)

Our flagship powder is designed to provide the ultimate clean for all car washes, including self service, in-bay automatics and tunnels.

#### **GREASE CUTTER**

The name speaks for itself. Made for those nasty tire and wheels, it's so powerful even filthy engines are no match.

#### PURPLE PLUS

This pre-soak means business. Made with grime busting in mind. Use it with its pal, S.H.D., for a knock-out punch to car dirt and filth.

#### **POWER WASH**

Leave your drives and building looking clean and fresh every time you use it. Made to take on the dirt, grease, soot and grime and leave your facilities looking like new.

THE LEADER IN SHINING SOLUTIONS 210.736.1892 • www.autobriteco.com