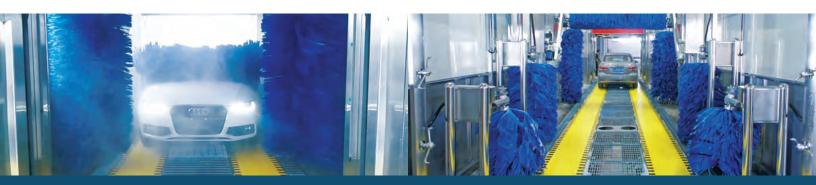

Now you can get all the benefits of an express tunnel in the space of an in-bay automatic car wash. The all new Modular Park Conveyor Tunnel System dramatically increases your thru put of cars per hour, washes them faster and provides a better customer experience.

With no rollers and no chains - and therefore no scratches - the unmanned, less labor intensive, driver in park ModBrite is the safest tunnel car wash conveyor system available. Conveyor belts are made of light-weight, long-lasting, high-performance resin, specifically designed for the car wash environment.

## MODULAR PARK CONVEYOR TUNNEL CAR WASH SYSTEM

Dual Belt Parking Floor Conveyor

No Lubrication

No Guide Rail Worries

No Correlator

Easy On, Easy Off

**Environmentally Friendly** 

Easy To Maintain