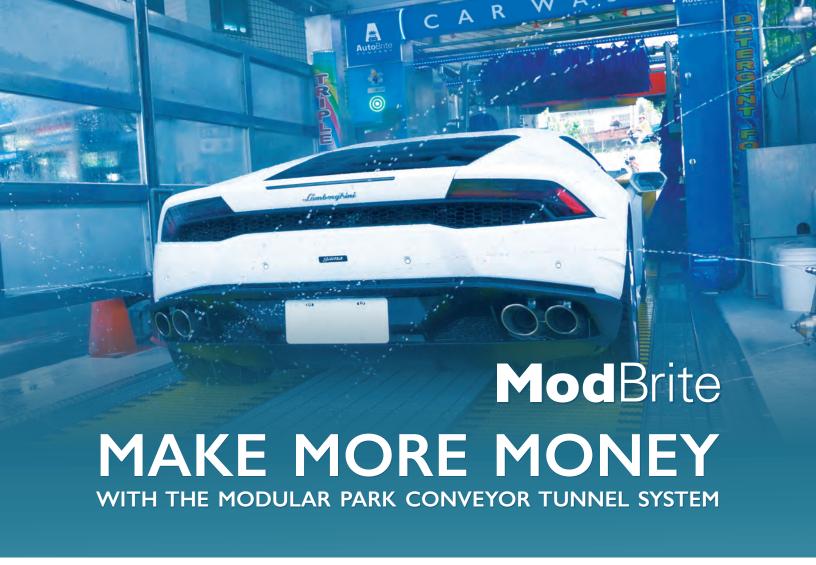

Now you can get all the benefits of an express tunnel in the space of an in-bay automatic car wash. The all new Modular Park Conveyor Tunnel System dramatically increases your thru put of cars per hour, washes them faster and provides a better customer experience.

With no rollers and no chains - and therefore no scratches - the unmanned, less labor intensive, driver in park ModBrite is the safest tunnel car wash conveyor system available. Conveyor belts are made of light-weight, long-lasting, high-performance resin, specifically designed for the car wash environment.