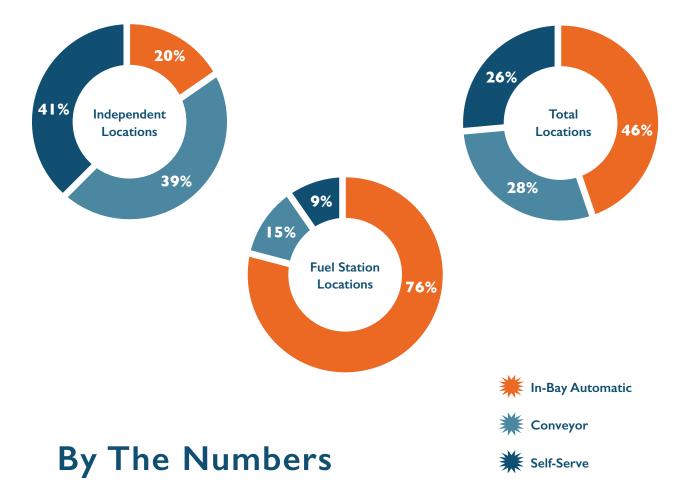

Investing in automated car wash systems is the way of the future. As robotics and AI takes over all industries, the ModBrite<sup>™</sup> by AutoBrite<sup>™</sup> is ready to integrate with the future of car washing. Some day soon we will be telling to Siri, Alexa or Hey, Google to go wash our car. Be ready to profit from the industry trends. According to the July 2020 issue of Car Wash Magazine, the quarterly journal published by the International Car Wash Association (ICA), there are over 45,000 potential locations that are ideal for the modular express tunnel concept. Contact AutoBrite<sup>™</sup> to get yours today!