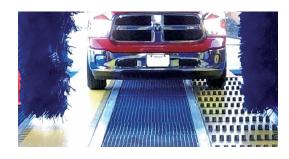

## AUTOBRITE CONVEYOR ADVANTAGES

- Wash More Cars Per Hour
- Wider Wheel & Lower Profile Cars
- More Comfortable Customer Experience
- \* Can Retrofit Exhisting Conveyors
- Increased ROI!

At AutoBrite<sup>™</sup>, we are a leader in supplying shining solutions for your car wash goals. From our carwash systems to high quality, budget friendly and environmentally conscious chemicals, we can help you roll in the profits.

PARK BELT CONVEYORS:
Minimize downtime, maintenance & safety hazards

NEUTRAL BELT CONVEYORS: Increase productivity with more washes per hour in less space

RETROFIT BELT CONVEYORS: Fit newer technology over existing over-and-under systems