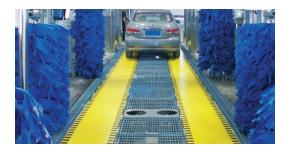

## AUTOBRITE CONVEYOR ADVANTAGES

- Wash More Cars Per Hour
- Wider Wheel & Lower Profile Cars
- More Comfortable Customer Experience
- \* Can Retrofit Exhisting Conveyors
- Increased ROI!

At AutoBrite<sup>™</sup>, we are a leader in supplying shining solutions for your car wash goals. From our carwash systems to high quality, budget friendly and environmentally conscious chemicals, we can help you roll in the profits.

PARK BELT CONVEYORS:
Minimize downtime, maintenance & safety hazards

NEUTRAL BELT CONVEYORS: Increase productivity with more washes per hour in less space

RETROFIT BELT CONVEYORS: Fit newer technology over existing over-and-under systems