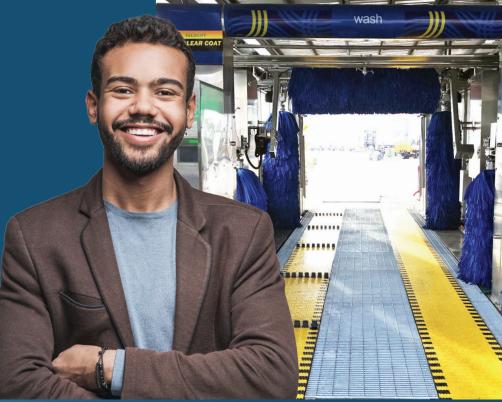

We're making
more money
since replacing our
old conveyor with
the Autobrite™
dual belt
system.

## Creating Customer Loyalty With The Dual Belt Experience

AutoBrite™'s dual belt system (DBS) creates an exceptional customer experience increasing your throughput and driving up your profits. From a mini-express to a full length tunnel, the dual belt system (DBS) is designed to meet your car wash goals.

Our unique technology allows the Dual Belt System (DBS) to work with any wash anywhere. Simple to install, simple to maintain, simple to operate, simple for your customers to use, the AutoBrite<sup>™</sup> dual belt system (DBS) will simplify your life.